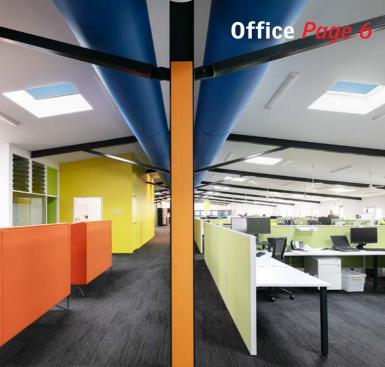

## **Office**

Natural light and fresh air come at a premium in most office environments, although the benefits are obvious. When staff feel better, they are more productive and have fewer days off sick. And, of course, lower power consumption is better for the environment.