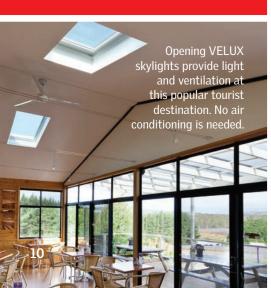

# **Hospitality**

VELUX skylights are perfect for the hospitality and tourism industries. Guests who feel good are more likely to stay longer, come back another time and tell friends and family about their experience. Everybody likes fresh air and natural light...