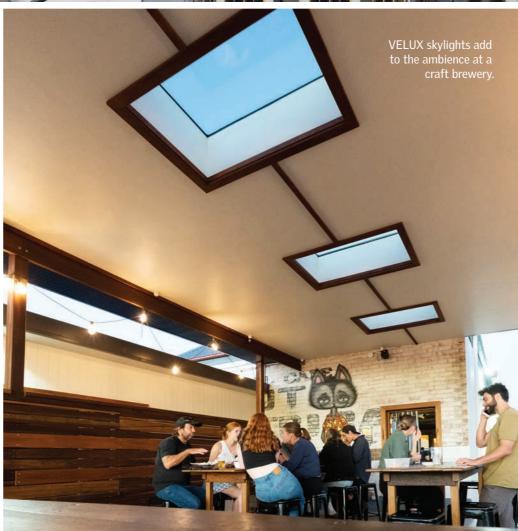

# **Hospitality**

VELUX skylights are perfect for the hospitality and tourism industries. Guests who feel good are more likely to stay longer, come back another time and tell friends and family about their experience. Everybody likes fresh air and natural light...