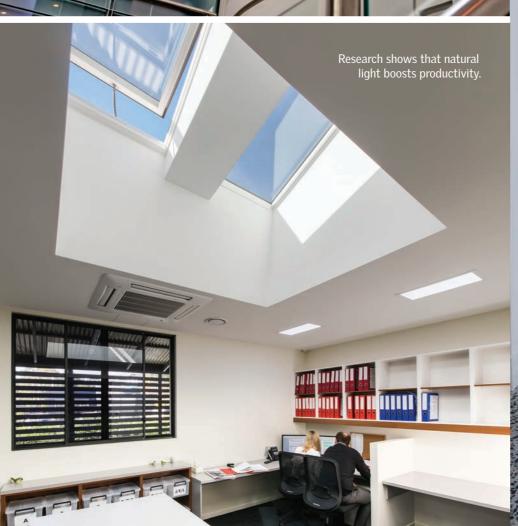

## **Office**

Natural light and fresh air come at a premium in most office environments, although the benefits are obvious. When staff feel better, they are more productive and have fewer days off sick. And, of course, lower power consumption is better for the environment.