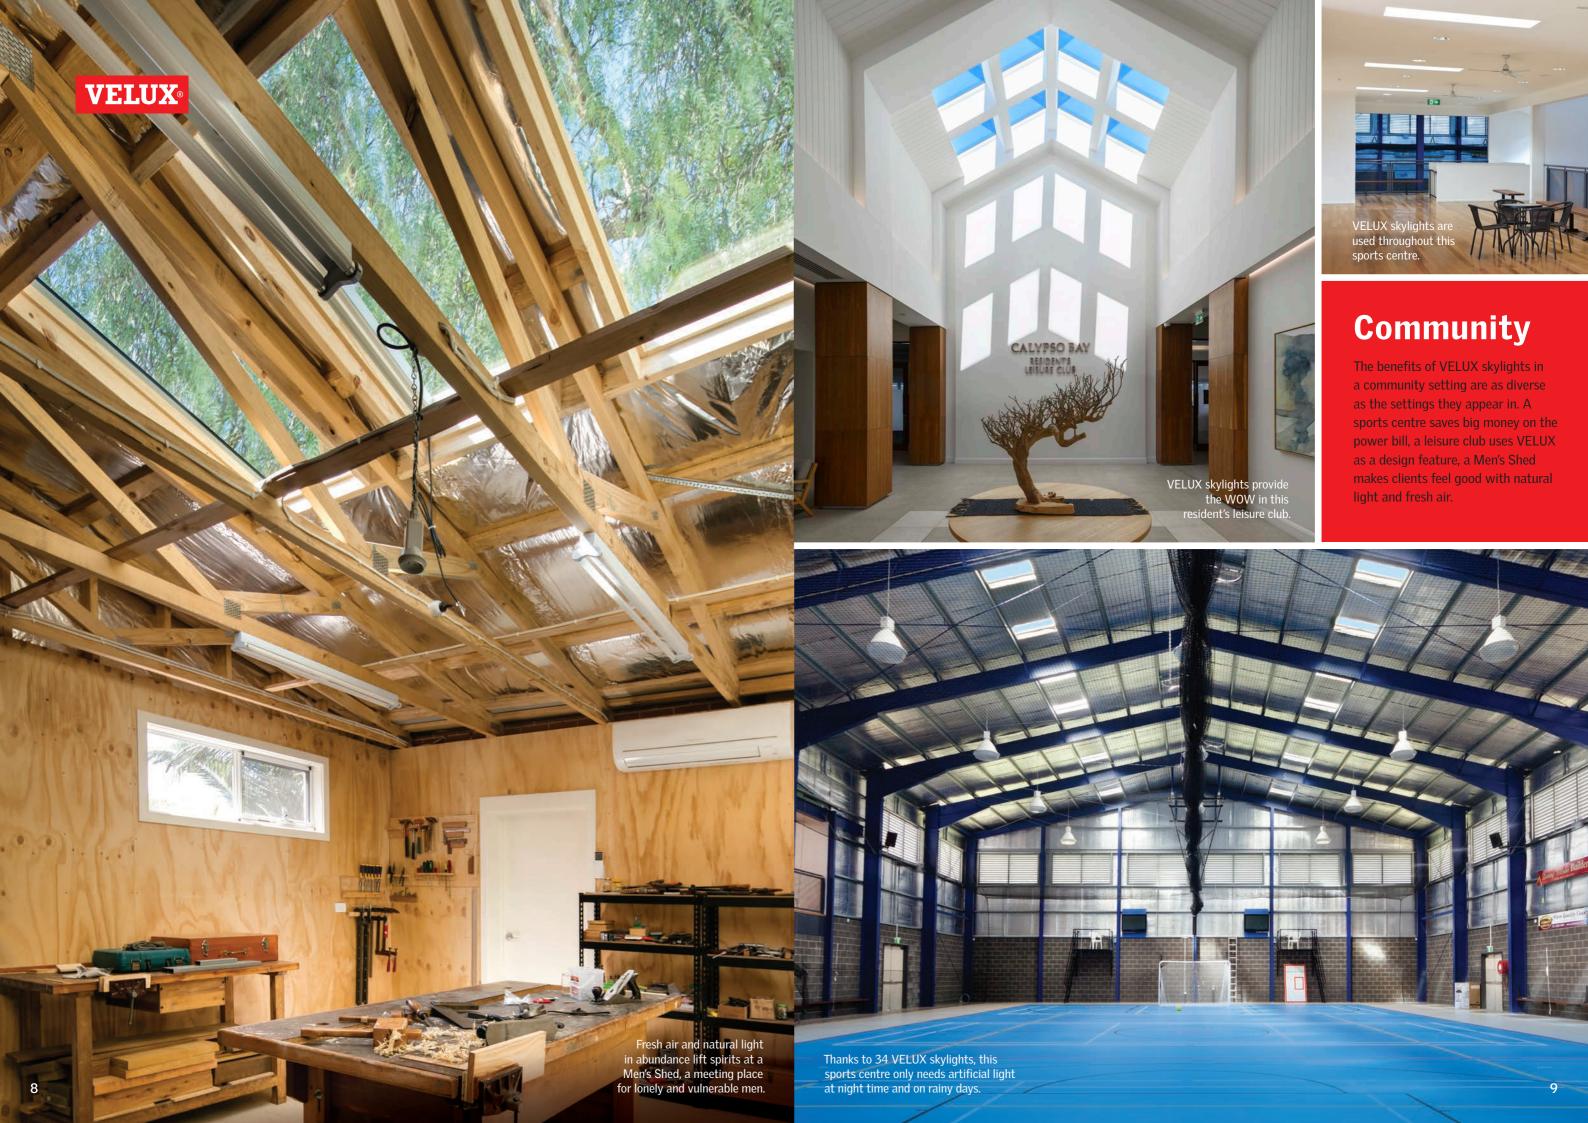

### More

Manufacturing, warehousing, education...there are many more commercial applications for VELUX skylights. Each user has their own story but a wish to reduce power bills, increase productivity and protect the environment are common traits.