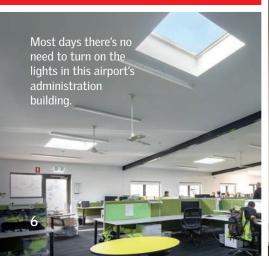

## **Office**

Natural light and fresh air come at a premium in most office environments, although the benefits are obvious. When staff feel better, they are more productive and have fewer days off sick. And, of course, lower power consumption is better for the environment.