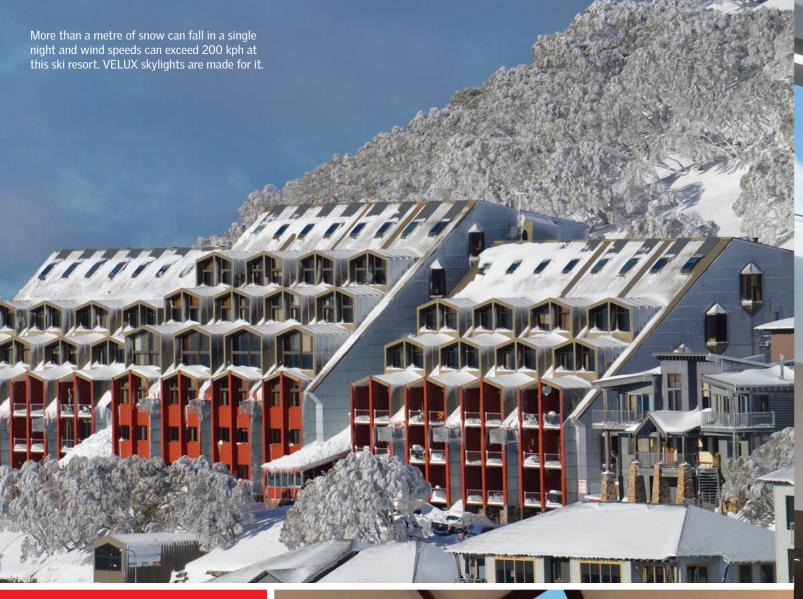

# **Hospitality**

VELUX skylights are perfect for the hospitality and tourism industries. Guests who feel good are more likely to stay longer, come back another time and tell friends and family about their experience. Everybody likes fresh air and natural light...