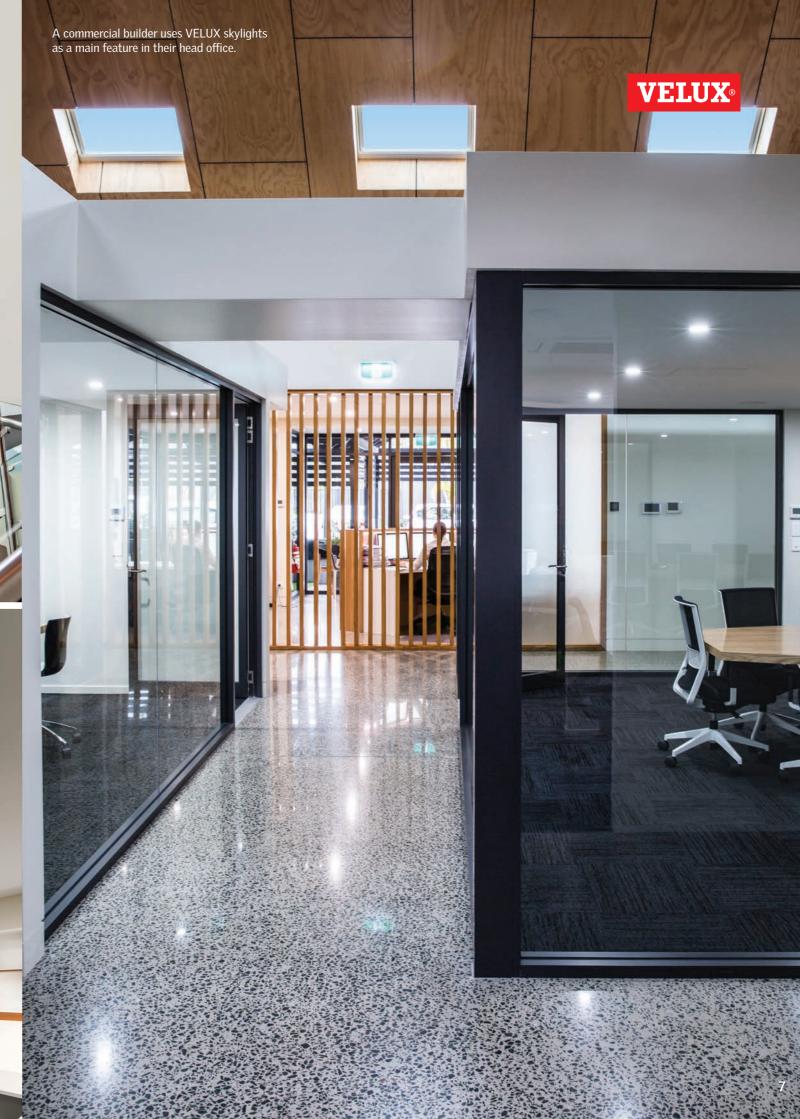

## **Office**

Natural light and fresh air come at a premium in most office environments, although the benefits are obvious. When staff feel better, they are more productive and have fewer days off sick. And, of course, lower power consumption is better for the environment.