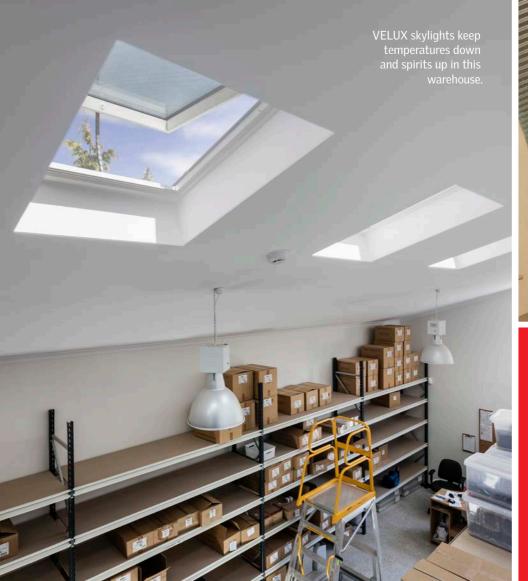

Warehousing

If it's Commercial, VELUX can add the WOW!

### More

Manufacturing, warehousing, education...there are many more commercial applications for VELUX skylights. Each user has their own story but a wish to reduce power bills, increase productivity and protect the environment are common traits.