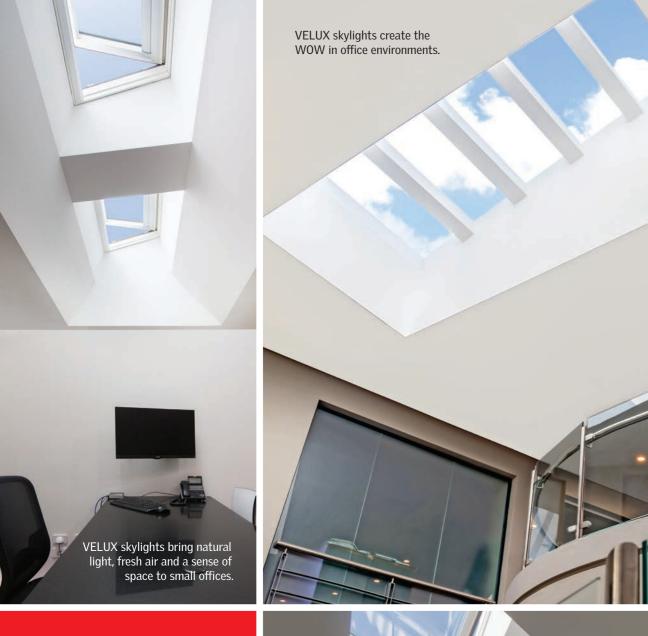

## **Office**

Natural light and fresh air come at a premium in most office environments, although the benefits are obvious. When staff feel better, they are more productive and have fewer days off sick. And, of course, lower power consumption is better for the environment.