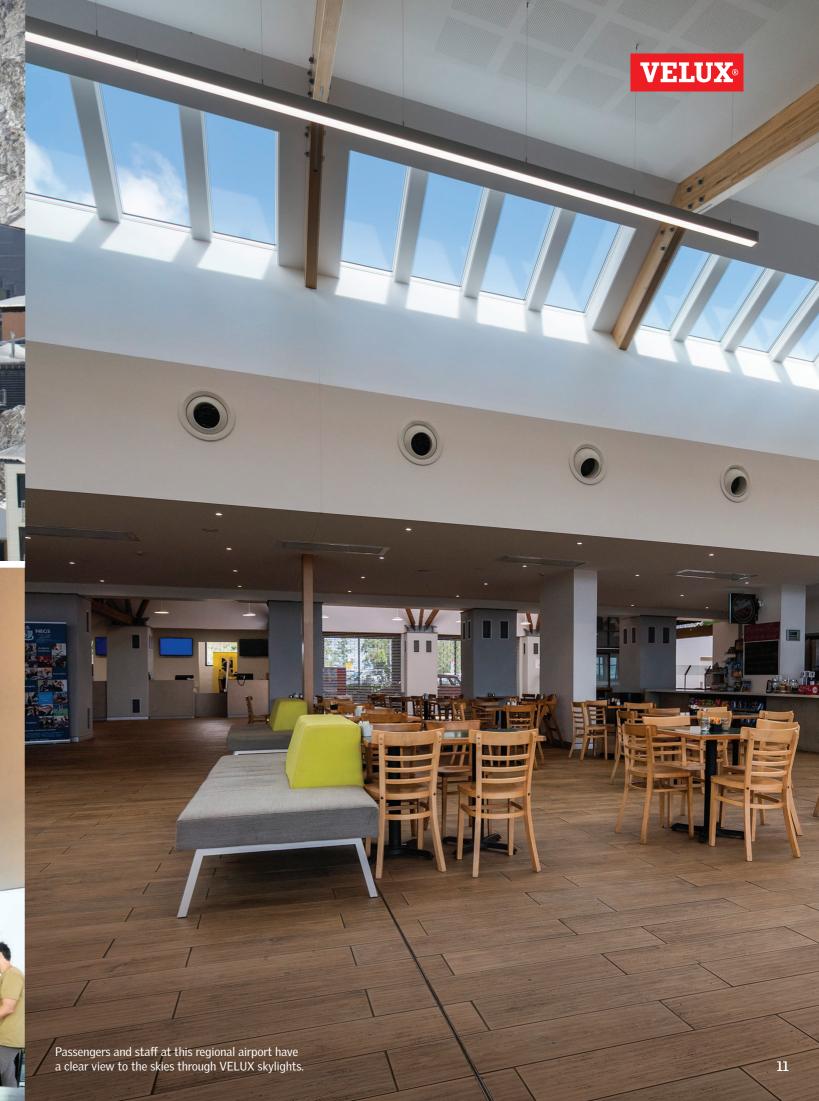

# **Hospitality**

VELUX skylights are perfect for the hospitality and tourism industries. Guests who feel good are more likely to stay longer, come back another time and tell friends and family about their experience. Everybody likes fresh air and natural light...