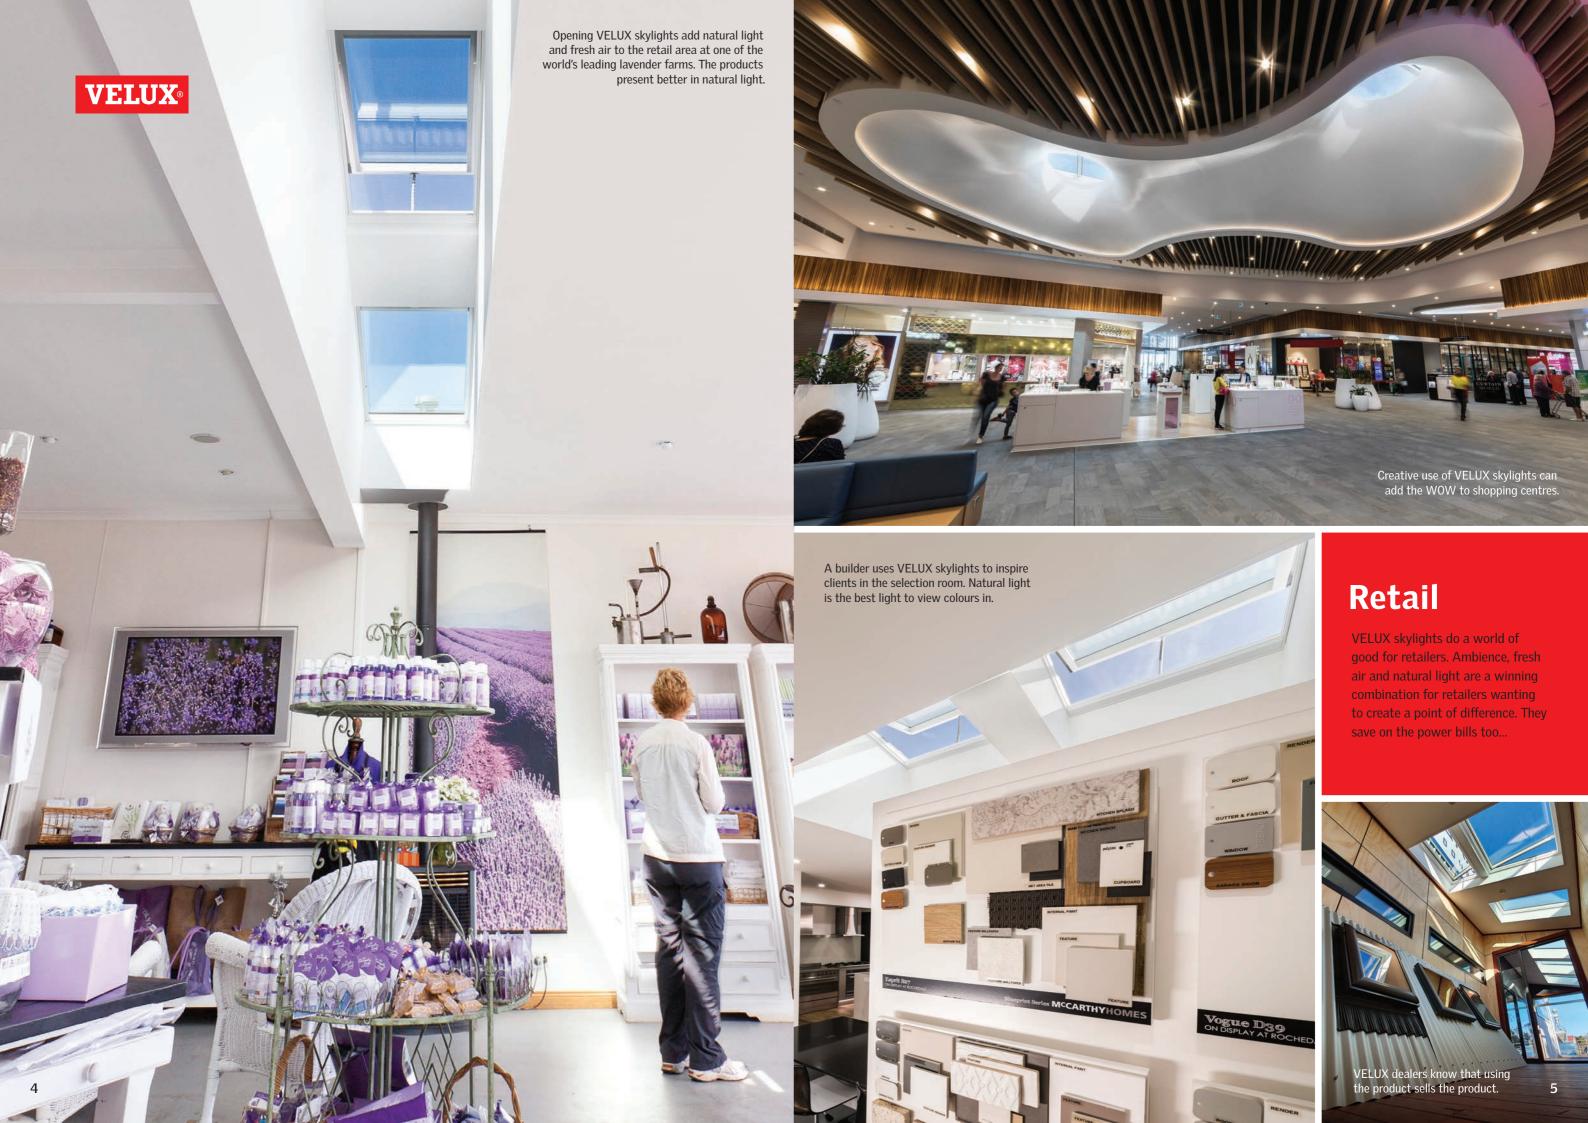

# **Hospitality**

VELUX skylights are perfect for the hospitality and tourism industries. Guests who feel good are more likely to stay longer, come back another time and tell friends and family about their experience. Everybody likes fresh air and natural light...