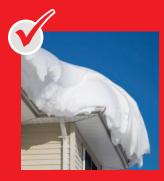

VELUX skylights have literally passed every test in the book...

**NATURAL LIGHT** NZBC Clause G7

NZBC Clause E2

WEATHERTIGHTNESS

**VENTILATION** 

NZBC Clause G4

**NOISE TESTED** 

**LOAD TESTED** NZBC Clause B1

**DURABILITY** NZBC Clause B2

**ENERGY EFFICIENCY** 

NZBC Clause H1

**SAFETY GLAZING** NZBC Clause F2