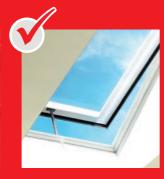

## **VELUX** is Made for New Zealand

VELUX is the only skylight that is CodeMark® certified. You won't have to spend a second verifying that VELUX products comply with New Zealand Building Code — the CodeMark® certificate is unchallengeable and has legal status equivalent to that of an Acceptable Solution or Verification method.

VELUX skylights have literally passed every test in the book...

**NATURAL LIGHT** NZBC Clause G7

NZBC Clause E2

WEATHERTIGHTNESS

**VENTILATION** 

NZBC Clause G4

**NOISE TESTED** 

**LOAD TESTED** NZBC Clause B1