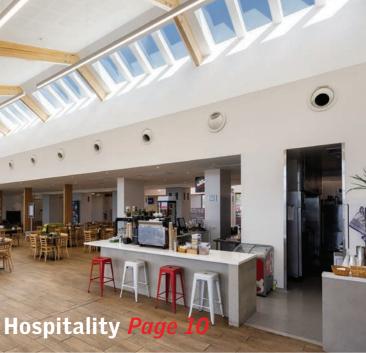

# **Hospitality**

VELUX skylights are perfect for the hospitality and tourism industries. Guests who feel good are more likely to stay longer, come back another time and tell friends and family about their experience. Everybody likes fresh air and natural light...